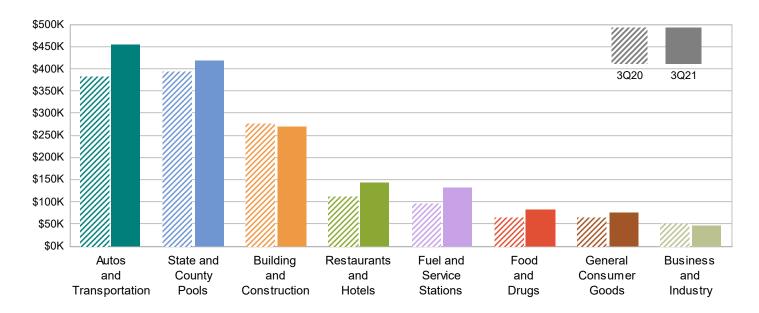

## MAJOR INDUSTRY GROUPS

| Major Industry Group      | Count | <u>3Q21</u> | <u>3Q20</u> | \$ Change | % Change |
|---------------------------|-------|-------------|-------------|-----------|----------|
| Autos and Transportation  | 53    | 455,217     | 382,565     | 72,653    | 19.0%    |
| State and County Pools    | -     | 418,410     | 394,291     | 24,120    | 6.1%     |
| Building and Construction | 16    | 269,537     | 277,048     | (7,512)   | -2.7%    |
| Restaurants and Hotels    | 105   | 144,051     | 113,641     | 30,410    | 26.8%    |
| Fuel and Service Stations | 20    | 133,351     | 98,173      | 35,178    | 35.8%    |
| Food and Drugs            | 35    | 83,422      | 65,491      | 17,931    | 27.4%    |
| General Consumer Goods    | 448   | 76,543      | 65,619      | 10,924    | 16.6%    |
| Business and Industry     | 195   | 49,243      | 51,712      | (2,469)   | -4.8%    |
| Transfers & Unidentified  | 11    | 739         | 501         | 238       | 47.4%    |
| Total                     | 883   | 1,630,513   | 1,449,041   | 181,473   | 12.5%    |

## 3Q20 Compared To 3Q21