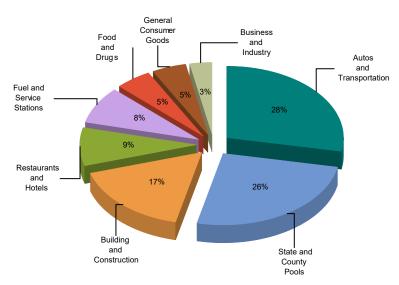

## MAJOR INDUSTRY GROUPS

| Major Industry Group      | Count | <u>3Q21</u> | <u>3Q20</u> | \$ Change | % Change |
|---------------------------|-------|-------------|-------------|-----------|----------|
| Autos and Transportation  | 53    | 455,217     | 382,565     | 72,653    | 19.0%    |
| State and County Pools    | -     | 418,410     | 394,291     | 24,120    | 6.1%     |
| Building and Construction | 16    | 269,537     | 277,048     | (7,512)   | -2.7%    |
| Restaurants and Hotels    | 105   | 144,051     | 113,641     | 30,410    | 26.8%    |
| Fuel and Service Stations | 20    | 133,351     | 98,173      | 35,178    | 35.8%    |
| Food and Drugs            | 35    | 83,422      | 65,491      | 17,931    | 27.4%    |
| General Consumer Goods    | 448   | 76,543      | 65,619      | 10,924    | 16.6%    |
| Business and Industry     | 195   | 49,243      | 51,712      | (2,469)   | -4.8%    |
| Transfers & Unidentified  | 11    | 739         | 501         | 238       | 47.4%    |
| Total                     | 883   | 1,630,513   | 1,449,041   | 181,473   | 12.5%    |

## 3Q21 Percent of Total